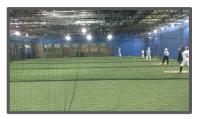

### Team infield, pitching and hitting practice

100 ft by 80 ft infield with 6 retractable cages Saturdays from 8am- 8pm 1.5 Hour Slots

Cost: \$175